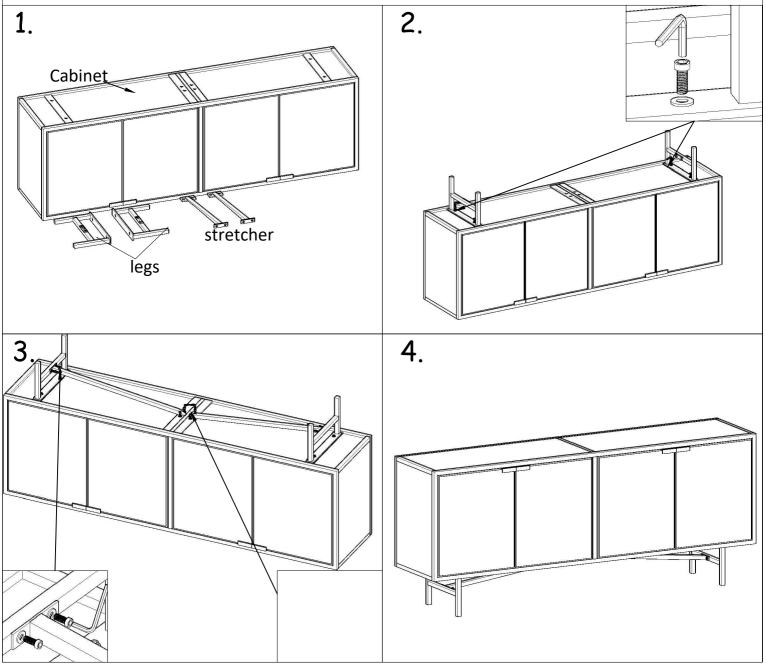

## **Kit Contents:-**1.Allen Bolts-13Pc. 2. Washer-13Pc. 3. Allen-Key-1Pc. $\bigcirc$ 20 X 8mm 8mm 5mm Instructions:-

1. Put the Sideboard upside down on a protective surface with legs & stretcher.

2. Match the holes on the table leg with fastner on the bottom of the Sideboard & Secure using Allen-bolts & washers with Allen-Key provided. Similarly attach the other leg. 3. Match the holes on the Stretcher with fastner on the bottom of the Sideboard & fastner on the Sideboard leg & Secure using Allen-bolts & washers with Allen-Key provided. Similarly attach the other stretcher.

4. Turn the Sideboard upright and Now Sideboard is ready to use.