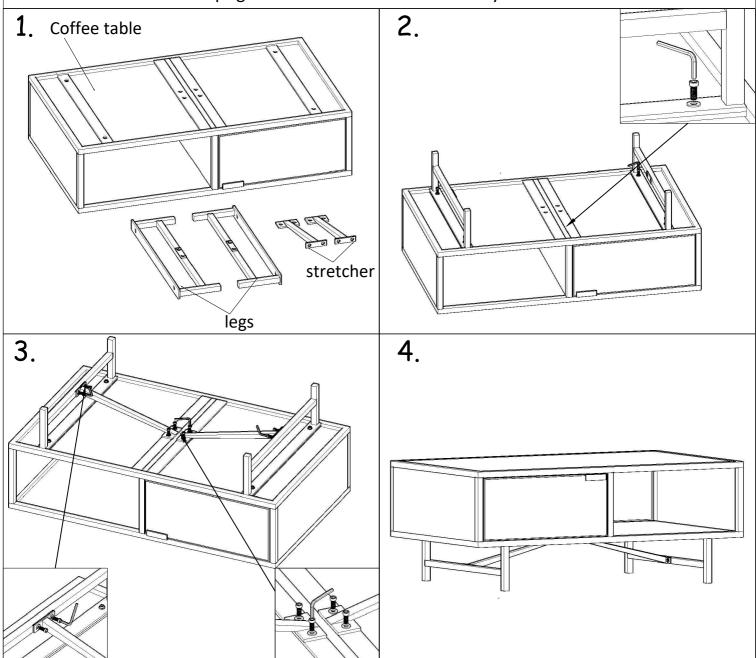

## Instructions:-

- 1. Put the Coffee table upside down on a protective surface with legs & stretcher.
- 2. Match the holes on the table leg with fastner on the bottom of the table & Secure using Allen-bolts & washers with Allen-Key provided. Similarly attach the other leg.
- 3. Match the holes on the Stretcher with fastner on the bottom of the table & fastner on the table leg &Secure using Allen-bolts & washers with Allen-Key provided. Similarly attach the other stretcher.
- 4. Turn the Coffee table upright and Now coffee table is ready to use.