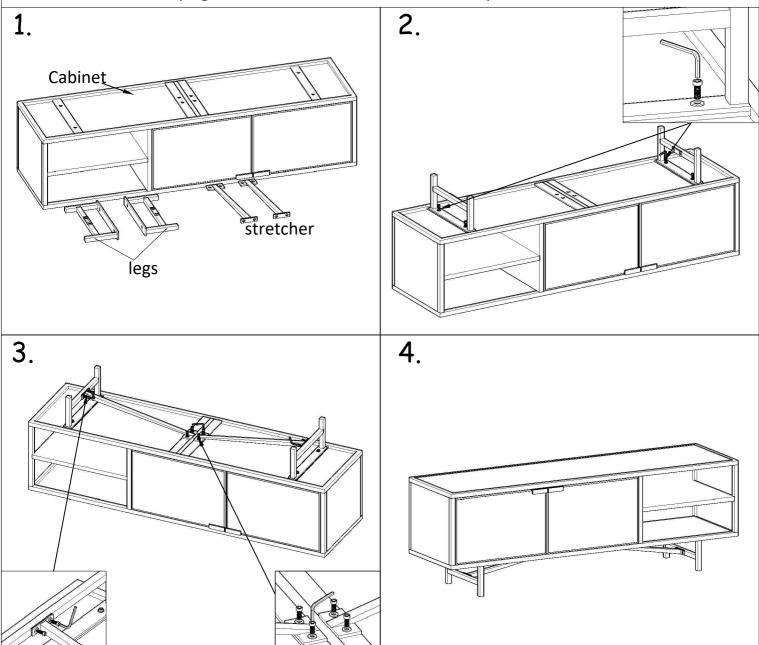

## Instructions:-

- 1. Put the Plasma Cabinet upside down on a protective surface with legs & stretcher.
- 2. Match the holes on the table leg with fastner on the bottom of the Cabinet & Secure using Allen-bolts & washers with Allen-Key provided. Similarly attach the other leg.
- 3. Match the holes on the Stretcher with fastner on the bottom of the Cabinet & fastner on the Cabinet leg &Secure using Allen-bolts & washers with Allen-Key provided. Similarly attach the other stretcher.
- 4. Turn the Cabinet upright and Now Plasma Cabinet is ready to use.